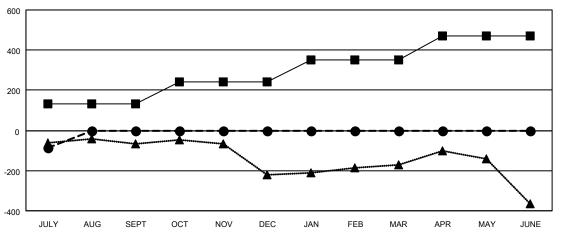

| Members               |  |  |  |  |  |  |  |  |
|-----------------------|--|--|--|--|--|--|--|--|
| RESULTS FOR 2023-2024 |  |  |  |  |  |  |  |  |
| )                     |  |  |  |  |  |  |  |  |
| TUAL                  |  |  |  |  |  |  |  |  |
| sfers)                |  |  |  |  |  |  |  |  |
|                       |  |  |  |  |  |  |  |  |
|                       |  |  |  |  |  |  |  |  |
|                       |  |  |  |  |  |  |  |  |
|                       |  |  |  |  |  |  |  |  |
|                       |  |  |  |  |  |  |  |  |

## GOALS AND ACTUAL MEMBERS CUMULATIVE

■- MEMBER GROWTH NET GOAL

- MEMBER GROWTH ACTUAL

- LAST YEAR MEMBERSHIP ACTUAL

| DROPPED CLUBS: 4 |     | 18 CLUBS OF 261 ADDED 1 OR<br>MORE NEW MEMBERS | GENDER DISTRIBUTION           |                |
|------------------|-----|------------------------------------------------|-------------------------------|----------------|
|                  |     |                                                | MALE                          | 2,054 (39.49%) |
|                  |     |                                                | FEMALE                        | 3,145 (60.47%) |
| DROPPED MEMBERS  |     |                                                | NON BINARY                    | 0 (0.00%)      |
| DECEASED         | 3   |                                                | PREFER NOT TO ANSWER          | 2 (0.04%)      |
| CLUB CANCELLED   | 45  |                                                | TOTAL FAMILY LINIT MEMBERO    | 881            |
| OTHER            | 83  | CLICK HERE FOR CUMULATIVE                      | TOTAL FAMILY UNIT MEMBERS     | 001            |
| TOTAL            | 131 | MEMBERSHIP DATA                                | FAMILY MEMBERS PAYING HALDUES | F 469          |