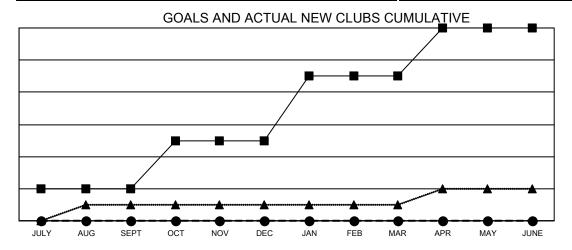

## Results as of: 7/31/2023 LOCATION: TURKEY

| Clubs                 |               |           |               |  |  |  |  |  |
|-----------------------|---------------|-----------|---------------|--|--|--|--|--|
| RESULTS FOR 2023-2024 |               |           |               |  |  |  |  |  |
| QUARTER               | NEW CLUB GOAL | NEW CLUBS | DROPPED CLUBS |  |  |  |  |  |
| JULY/AUG/SEPT         | 2             | 0         | 4             |  |  |  |  |  |
| OCT/NOV/DEC           | 3             | 0         | 0             |  |  |  |  |  |
| JAN/FEB/MAR           | 4             | 0         | 0             |  |  |  |  |  |
| APR/MAY/JUNE          | 3             | 0         | 0             |  |  |  |  |  |

■ - CURRENT YEAR GOALS FOR NEW CLUBS

- ■ - CURRENT YEAR ACTUAL NEW CLUBS

▲ - LAST YEAR ACTUAL NEW CLUBS